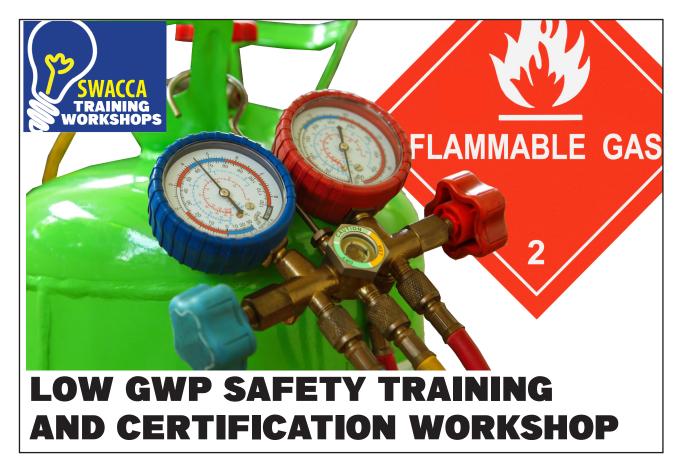

### FLAMMABLE AND MILDLY FLAMMABLE REFRIGERANTS

As the HVACR industry continues to move forward and innovate, the refrigerants that were once so commonplace are now being phased down. Replacing them are more energy efficient and environmentally friendlier refrigerants, know as Low GWP refrigerants. Many of these new refrigerants are classified by ASHRAE as A2L or slightly flammable.

With numerous changes to building codes and industry standards to accommodate the safe use of Low GWP refrigerants, those working in the HVACR industry will need information and training to keep pace with innovation.

# LOW GWP SAFETY TRAINING AND CERTIFICATION WORKSHOP FLAMMABLE AND MILDLY FLAMMABLE REFRIGERANTS